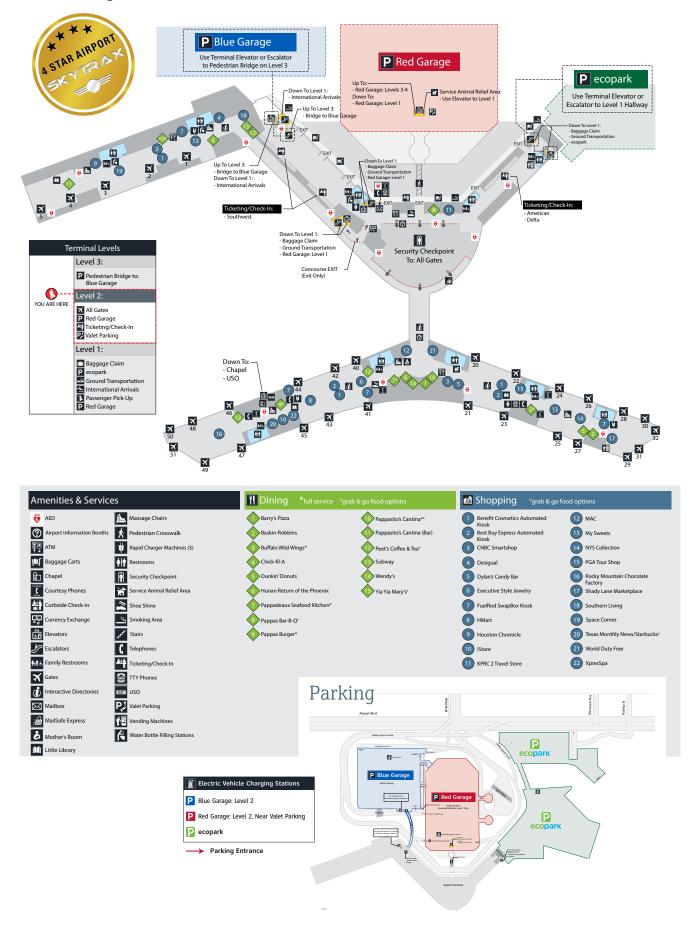

### William P. Hobby Airport (HOU)

William P. Hobby Airport (HOU) airport offers flights, domestic and international, via 3 major airlines – American Airlines, Delta, and Southwest. HOU is the closest Houston-area airport option, located approximately 20 minutes from our campus.

#### Level 1 – Arrivals

Level 2 — Departures

#### **Rental Cars:**

Rental Car facilities are available at George Bush Intercontinental Airport (IAH) and William P. Hobby Airport (HOU). At IAH, the rental car lot is located 5 minutes from the airport via shuttle service. The shuttle departs every 5 minutes from outside Baggage Claim/Arrivals in Terminals A, B, C and E between 7 a.m.—11 p.m., and every 10 minutes between 11 p.m.—7 a.m. At HOU, rental car services are located in Curb Zone 1, outside Baggage Claim/Arrivals Level.

#### Taxi Services:

Taxi Services are available at both airport locations. At IAH, taxis are located outside Baggage Claim/Arrivals Level in Terminals A, B, C and E. At HOU, taxis are located in Curb Zone 2, outside Baggage Claim/Arrivals Level.

#### Uber/Lyft

Ride Share services (Uber/Lyft) are available at both airports. AT IAH, Uber/Lyft is located outside Baggage Claim/Arrivals Level in Terminals A, B, C and E. At HOU, Uber/Lyft can be accessed in Curb Zone 5, outside Baggage Claim/Arrivals Level.