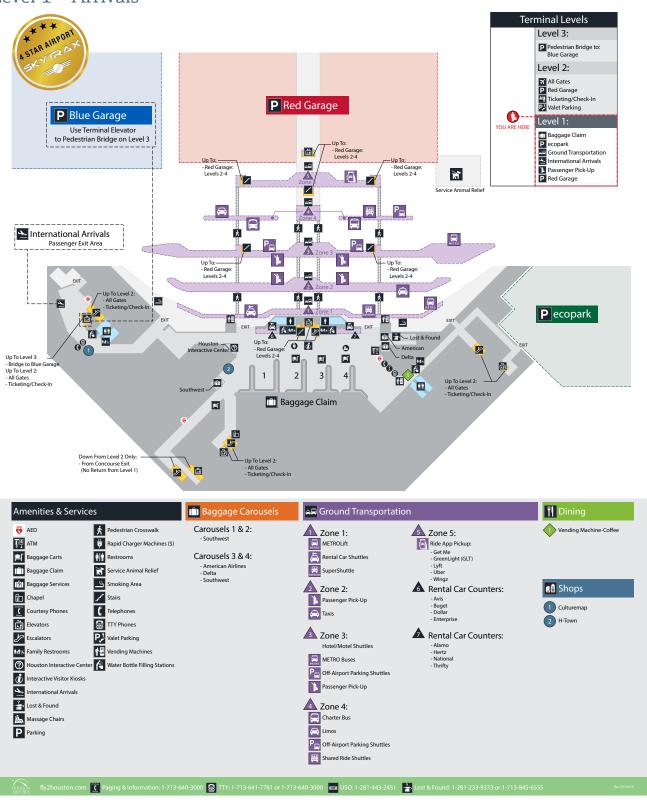

### William P. Hobby Airport (HOU)

William P. Hobby Airport (HOU) airport offers flights, domestic and international, via 3 major airlines – American Airlines, Delta, and Southwest. HOU is the closest Houston-area airport option, located approximately 20 minutes from our campus.

#### Level 1 – Arrivals

Level 2 — Departures

#### **Rental Cars:**

Rental Car facilities are available at George Bush Intercontinental Airport (IAH) and William P. Hobby Airport (HOU). At IAH, the rental car lot is located 5 minutes from the airport via shuttle service. The shuttle departs every 5 minutes from outside Baggage Claim/Arrivals in Terminals A, B, C and E between 7 a.m.—11 p.m., and every 10 minutes between 11 p.m.—7 a.m. At HOU, rental car services are located in Curb Zone 1, outside Baggage Claim/Arrivals Level.

#### Taxi Services:

Taxi Services are available at both airport locations. At IAH, taxis are located outside Baggage Claim/Arrivals Level in Terminals A, B, C and E. At HOU, taxis are located in Curb Zone 2, outside Baggage Claim/Arrivals Level.

#### Uber/Lyft

Ride Share services (Uber/Lyft) are available at both airports. AT IAH, Uber/Lyft is located outside Baggage Claim/Arrivals Level in Terminals A, B, C and E. At HOU, Uber/Lyft can be accessed in Curb Zone 5, outside Baggage Claim/Arrivals Level.