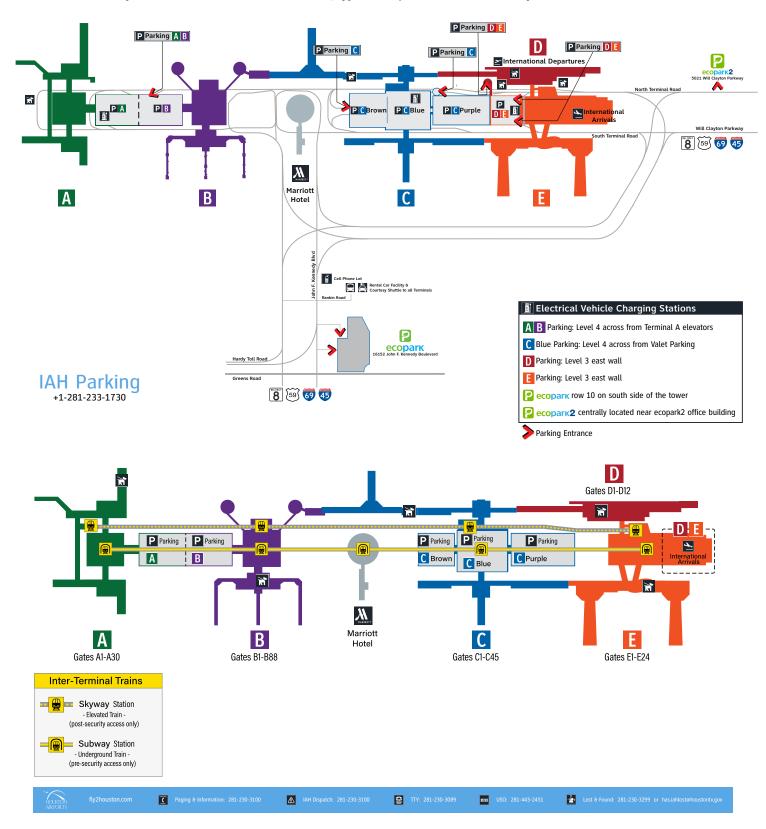

### George Bush Intercontinental Airport (IAH)

George Bush Intercontinental Airport (IAH) was ranked as Best U.S. Airport, Second-Best in North America at World Airport Awards. IAH is one of two Houston-area airports — offering flights, domestically and internationally, on most major airlines. George Bush Intercontinental Airport is located north of downtown Houston, approximately 40 minutes from the campus.

#### **Rental Cars:**

Rental Car facilities are available at George Bush Intercontinental Airport (IAH) and William P. Hobby Airport (HOU). At IAH, the rental car lot is located 5 minutes from the airport via shuttle service. The shuttle departs every 5 minutes from outside Baggage Claim/Arrivals in Terminals A, B, C and E between 7 a.m.—11 p.m., and every 10 minutes between 11 p.m.—7 a.m. At HOU, rental car services are located in Curb Zone 1, outside Baggage Claim/Arrivals Level.

#### Taxi Services:

Taxi Services are available at both airport locations. At IAH, taxis are located outside Baggage Claim/Arrivals Level in Terminals A, B, C and E. At HOU, taxis are located in Curb Zone 2, outside Baggage Claim/Arrivals Level.

#### Uber/Lyft

Ride Share services (Uber/Lyft) are available at both airports. AT IAH, Uber/Lyft is located outside Baggage Claim/Arrivals Level in Terminals A, B, C and E. At HOU, Uber/Lyft can be accessed in Curb Zone 5, outside Baggage Claim/Arrivals Level.