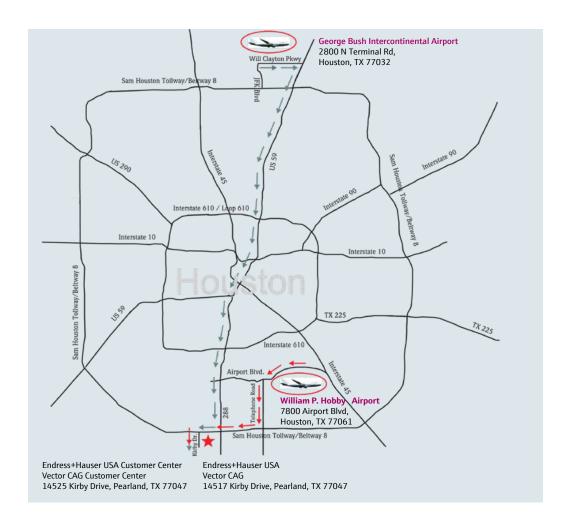

### **Directions to/from Houston Airports to Campus**

# To Campus from George Bush Intercontinental Airport (IAH)

- From Airport, head West onto Jetero Blvd/Will Clayton Pkwy
- Turn left toward Jetero Blvd/Will Clayton Pkwy
- Turn left at the 1st cross street onto Jetero Blvd/ Will Clayton Pkwy
- Continue onto Will Clay Pkwy
- Turn right onto 4th St/Eastex Freeway Service Rd
- Use the left lane to take I-69/U.S. 59 S ramp
- Merge onto I-69
- Take exit 128B to merge onto State Hwy 228 S/TX-288 S toward Lake Jackson/Freeport
- Keep right at the fork, continue onto State Hwy 288 S
- Take the exit toward State Hwy 288 S
- Exit onto South Freeway
- Turn right onto W Bellfort Ave
- Turn left onto Knight Rd
- Turn right at the 1st cross street onto Holmes Rd
- Turn right onto Kirby Dr.
- Arrive at 14525 Kirby Dr. or 14517 Kirby Dr., Pearland, TX 77047

# To George Bush Intercontinental Airport (IAH) from Campus

- From campus, head north on Kirby Dr. toward Cross Point
- Turn right onto S Loop W
- Merge onto I-610 E
- Take Exit 38A for TX-288 N toward Downtown
- Continue onto State Hwy 288N/TX-288 N
- Take exit toward Elgin Ave/Tuam Ave
- Merge onto I-69/US-59N
- Keep left to continue onto I-69
- Take Exit 144 onto TX-8 Beltway W/N Sam Houston Pkwy E W
- Take the exit toward JFK Blvd
- Merge onto N Sam Houston Pkwy E/Texas 8 Beltway Frontage Rd
- Take a slight right onto John F Kennedy Blvd
- Arrive at George Bush Intercontinental Airport, 2800 N Terminal Rd, Houston, TX 77032

# To Campus from William P. Hobby Airport (HOU)

- From Airport, turn left onto Airport Blvd
- Turn right onto Mykawa Rd
- Turn left onto Belford Ave
- Turn left onto Knight Rd
- Turn right at the first cross street onto Holmes Rd
- Turn right onto Kirby Dr.
- Arrive at 14525 Kirby Dr. or 14517 Kirby Dr., Pearland, TX 77047

# To William P. Hobby Airport (HOU) from Campus

- From campus, head north on Kirby Dr toward Cross Point
- Turn right onto S Loop W
- Merge onto I-610 E
- Take Exit 32A to I-45S towards Hobby Airport/ Galveston
- Take Exit 39, Park Pl Blvd/Broadway Blvd
- Merge onto Gulf Freeway
- Continue straight onto Broadway ST
- Exit left toward Hobby Airport
- Merge onto Hobby Airport Loop
- Arrive at William P. Hobby Airport, 7800 Airport Blvd, Houston, TX 77061